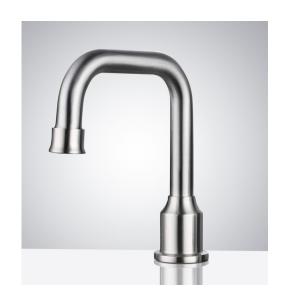

## COMMERCIAL BRUSHED NICKEL TOUCH LESS AUTOMATIC SENSOR HANDS FREE FAUCET SPECIFICATIONS

## **FEATURES**

Commercial Grade Faucet, ADA Compliant, Cast Brass Spout, Quick Connect Fittings, Integrated Water Shut-off, Hygienic Line Flush, Water Usage and Battery Strength Reporting, Self-adapting Sensor