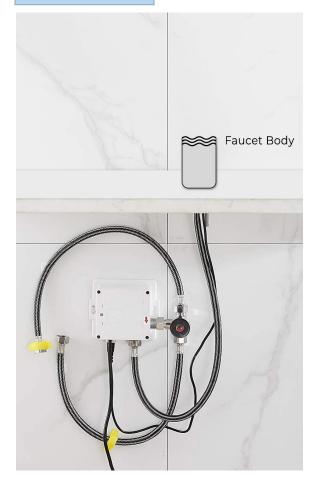

Dia.of inlet / outlet pipe: G1/2"

Flux: ≥0.07L/S

Power Supply: Box Transformer (BOX)

Temperature Mixer: Below Deck Manual Mixing Valve (BDM)

Factory Default Timeout: 30s

Factory Default GPC: 0.75

Working pressure: 0.05 - 1.6 Mpa

## **FEATURES**

Commercial Grade Faucet, ADA Compliant, Cast Brass Spout, Quick Connect Fittings, Integrated Water Shut-off, Hygienic Line Flush, Water Usage and Battery Strength Reporting, Self-adapting Sensor